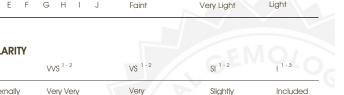

Carat Weight 3.08 CARATS

Color Grade

Clarity Grade VVS 2

Cut Grade **IDEAL** 

#### COLOR

| D E F                  | G H I J                        | Faint                     | Very Light           | Light    |
|------------------------|--------------------------------|---------------------------|----------------------|----------|
| CLARITY                |                                |                           |                      |          |
| IF                     | VVS <sup>1 - 2</sup>           | VS <sup>1-2</sup>         | SI <sup>1-2</sup>    | I 1-3    |
| Internally<br>Flawless | Very Very<br>Slightly Included | Very<br>Slightly Included | Slightly<br>Included | Included |

June 20, 2025

Carat Weight 3.08 CARATS Color Grade Ε Clarity Grade VVS 2

Cut Grade IDEAL