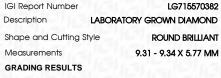

### LABORATORY GROWN DIAMOND REPORT

June 20, 2025

IGI Report Number LG715570382

Description LABORATORY GROWN DIAMOND

Shape and Cutting Style ROUND BRILLIANT

Measurements 9.31 - 9.34 X 5.77 MM

**GRADING RESULTS** 

June 20, 2025

Carat Weight 3.08 CARATS Color Grade Ε Clarity Grade VVS 2

Cut Grade IDEAL