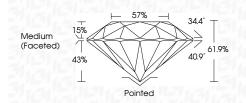

----|----------------------|----------|
| CLARITY                |                                |                           |                      |          |
| IF                     | VVS <sup>1 - 2</sup>           | VS <sup>1-2</sup>         | SI <sup>1-2</sup>    | I 1-3    |
| Internally<br>Flawless | Very Very<br>Slightly Included | Very<br>Slightly Included | Slightly<br>Included | Included |





© IGI 2020, International Gemological Institute

FD - 10 20

THIS DOCUMENT WAS PRODUCED WITH THE FOLLOWING SECURITY MEASURES: SPECIAL DOCUMENT PAPER, INK SCREENS, WATERMARK
BACKGROUND DESIGNS, HOLOGRAM AND OTHER SECURITY FEATURES NOT LISTED AND DO EXCRED DOCUMENT SECURITY INDUSTRY GUIDELINES.



June 20, 2025

Carat Weight 3.08 CARATS Color Grade Ε Clarity Grade VVS 2

Cut Grade IDEAL



#### ADDITIONAL GRADING INFORMATION

Polish **EXCELLENT** Symmetry **EXCELLENT** 

Fluorescence NONE Inscription(s) (例 LG715570382

Comments: This Laboratory Grown Diamond was created by Chemical Vapor Deposition (CVD) growth process.

Type IIa