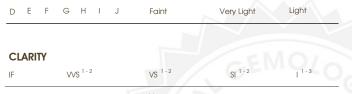

### COLOR

| D E F                  | G H I J                        | Faint                     | Very Light           | Light    |
|------------------------|--------------------------------|---------------------------|----------------------|----------|
| CLARITY                |                                |                           |                      |          |
| IF                     | VVS <sup>1 - 2</sup>           | VS <sup>1-2</sup>         | SI 1-2               | I 1-3    |
| Internally<br>Flawless | Very Very<br>Slightly Included | Very<br>Slightly Included | Slightly<br>Included | Included |