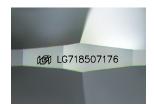

### LABORATORY GROWN DIAMOND REPORT

June 25, 2025

IGI Report Number LG718507176

Description LABORATORY GROWN DIAMOND

Shape and Cutting Style ROUND BRILLIANT

7.57 - 7.60 X 4.58 MM Measurements

### ADDITIONAL GRADING INFORMATION

**EXCELLENT** Polish

Symmetry **EXCELLENT** 

NONE Fluorescence

1/到 LG718507176 Inscription(s)

Comments: HEARTS & ARROWS

As Grown - No indication of post-growth treatment. This Laboratory Grown Diamond was created by High Pressure High Temperature (HPHT) growth process. Type II

## LG718507176