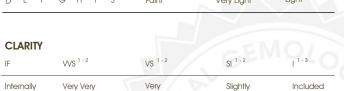

Carat Weight 3.03 CARATS

Color Grade

Clarity Grade VVS 2

#### COLOR

| D E F                  | G H I J                        | Faint                     | Very Light           | Light    |
|------------------------|--------------------------------|---------------------------|----------------------|----------|
|                        |                                |                           |                      |          |
| CLARITY                |                                |                           |                      |          |
| IF                     | VVS <sup>1 - 2</sup>           | VS 1-2                    | SI 1-2               | I 1 - 3  |
| Internally<br>Flawless | Very Very<br>Sliahtly Included | Very<br>Slightly Included | Slightly<br>Included | Included |