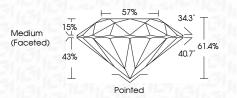

## **PROPORTIONS**

Sample Image Used

Faint

VS 1 - 2

Slightly Included

Very Light

Slightly

Included