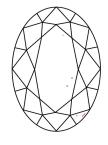

LG719553113

**OVAL BRILLIANT** 



# **ELECTRONIC COPY**

#### LABORATORY GROWN DIAMOND REPORT

July 1, 2025

IGI Report Number LG719553113

Description LABORATORY GROWN DIAMOND

Shape and Cutting Style **OVAL BRILLIANT** 

Measurements 11.39 X 7.75 X 4.93 MM

**GRADING RESULTS** 

2.73 CARATS Carat Weight

Color Grade

Ε

Clarity Grade VS 1

### ADDITIONAL GRADING INFORMATION

**EXCELLENT** Polish

**EXCELLENT** Symmetry

Fluorescence NONE

(塔) LG719553113 Inscription(s)

Comments: This Laboratory Grown Diamond was created by Chemical Vapor Deposition (CVD) growth

process. Type IIa

# LG719553113

Report verification at igi.org

#### **PROPORTIONS**





Sample Image Used

#### **CLARITY CHARACTERISTICS**





### **KEY TO SYMBOLS**

Red symbols indicate internal characteristics. Green symbols indicate external characteristics.

#### COLOR

| D E F                  | G H I J                        | Faint                     | Very Light           | Light    |
|------------------------|--------------------------------|---------------------------|----------------------|----------|
| CLARITY                |                                |                           |                      |          |
| IF                     | WS <sup>1 - 2</sup>            | VS <sup>1-2</sup>         | SI <sup>1-2</sup>    | I 1-3    |
| Internally<br>Flawless | Very Very<br>Slightly Included | Very<br>Slightly Included | Slightly<br>Included | Included |



© IGI 2020, International Gemological Institute

F