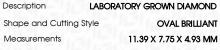

#### LABORATORY GROWN DIAMOND REPORT

July 1, 2025

IGI Report Number LG719553113

Description LABORATORY GROWN DIAMOND

Shape and Cutting Style **OVAL BRILLIANT** 

Measurements 11.39 X 7.75 X 4.93 MM

**GRADING RESULTS** 