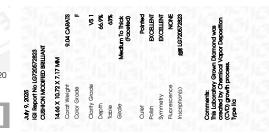

#### LABORATORY GROWN DIAMOND REPORT

July 9, 2025 **IGI Report Number** LG720572823 LABORATORY GROWN DIAMOND Description Shape and Cutting Style CUSHION MODIFIED BRILLIANT 14.66 X 10.72 X 7.17 MM Measurements **GRADING RESULTS** Carat Weight 9.04 CARATS F

## ADDITIONAL GRADING INFORMATION

| Polish         | EXCELLENT        |
|----------------|------------------|
| Symmetry       | EXCELLENT        |
| Fluorescence   | NONE             |
| Inscription(s) | 1671 LG720572823 |

**VS** 1

Comments: This Laboratory Grown Diamond was created by Chemical Vapor Deposition (CVD) growth process. Type IIa

# 

| 001y 7, 2020        |                                                                                                                                                                                                                                                                                                                                                                                                                                                                                                                                                                                                                                                                                                                                                                                                                                                                                                                                                                                                                                                                                                                                                                                                                                                                                                                                                                                                                                                                                                                                                                                                                                                                                                                                                                                                                                                                                     |  |
|---------------------|-------------------------------------------------------------------------------------------------------------------------------------------------------------------------------------------------------------------------------------------------------------------------------------------------------------------------------------------------------------------------------------------------------------------------------------------------------------------------------------------------------------------------------------------------------------------------------------------------------------------------------------------------------------------------------------------------------------------------------------------------------------------------------------------------------------------------------------------------------------------------------------------------------------------------------------------------------------------------------------------------------------------------------------------------------------------------------------------------------------------------------------------------------------------------------------------------------------------------------------------------------------------------------------------------------------------------------------------------------------------------------------------------------------------------------------------------------------------------------------------------------------------------------------------------------------------------------------------------------------------------------------------------------------------------------------------------------------------------------------------------------------------------------------------------------------------------------------------------------------------------------------|--|
| IGI Report Number   | LG720572823                                                                                                                                                                                                                                                                                                                                                                                                                                                                                                                                                                                                                                                                                                                                                                                                                                                                                                                                                                                                                                                                                                                                                                                                                                                                                                                                                                                                                                                                                                                                                                                                                                                                                                                                                                                                                                                                         |  |
| Description         | LABORATORY GROWN DIAMOND                                                                                                                                                                                                                                                                                                                                                                                                                                                                                                                                                                                                                                                                                                                                                                                                                                                                                                                                                                                                                                                                                                                                                                                                                                                                                                                                                                                                                                                                                                                                                                                                                                                                                                                                                                                                                                                            |  |
| Shape and Cutting S | tyle CUSHION MODIFIED<br>BRILLIANT                                                                                                                                                                                                                                                                                                                                                                                                                                                                                                                                                                                                                                                                                                                                                                                                                                                                                                                                                                                                                                                                                                                                                                                                                                                                                                                                                                                                                                                                                                                                                                                                                                                                                                                                                                                                                                                  |  |
| Measurements        | 14.66 X 10.72 X 7.17 MM                                                                                                                                                                                                                                                                                                                                                                                                                                                                                                                                                                                                                                                                                                                                                                                                                                                                                                                                                                                                                                                                                                                                                                                                                                                                                                                                                                                                                                                                                                                                                                                                                                                                                                                                                                                                                                                             |  |
| GRADING RESULTS     |                                                                                                                                                                                                                                                                                                                                                                                                                                                                                                                                                                                                                                                                                                                                                                                                                                                                                                                                                                                                                                                                                                                                                                                                                                                                                                                                                                                                                                                                                                                                                                                                                                                                                                                                                                                                                                                                                     |  |
| Carat Weight        | 9.04 CARATS                                                                                                                                                                                                                                                                                                                                                                                                                                                                                                                                                                                                                                                                                                                                                                                                                                                                                                                                                                                                                                                                                                                                                                                                                                                                                                                                                                                                                                                                                                                                                                                                                                                                                                                                                                                                                                                                         |  |
| Color Grade         | E State Sta |  |
| Clarity Grade       | VS 1                                                                                                                                                                                                                                                                                                                                                                                                                                                                                                                                                                                                                                                                                                                                                                                                                                                                                                                                                                                                                                                                                                                                                                                                                                                                                                                                                                                                                                                                                                                                                                                                                                                                                                                                                                                                                                                                                |  |
|                     |                                                                                                                                                                                                                                                                                                                                                                                                                                                                                                                                                                                                                                                                                                                                                                                                                                                                                                                                                                                                                                                                                                                                                                                                                                                                                                                                                                                                                                                                                                                                                                                                                                                                                                                                                                                                                                                                                     |  |

#### ADDITIONAL GRADING INFORMATION

| Polish                                                                                                                   | EXCELLENT        |  |  |
|--------------------------------------------------------------------------------------------------------------------------|------------------|--|--|
| Symmetry                                                                                                                 | EXCELLENT        |  |  |
| Fluorescence                                                                                                             | NONE             |  |  |
| Inscription(s)                                                                                                           | 1671 LG720572823 |  |  |
| Comments: This Laboratory Grown Diamond was<br>created by Chemical Vapor Deposition (CVD) growth<br>process.<br>Type IIa |                  |  |  |