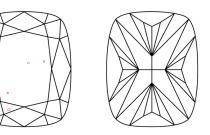

#### PROPORTIONS

## **CLARITY CHARACTERISTICS**

#### **KEY TO SYMBOLS**

Red symbols indicate internal characteristics. Green symbols indicate external characteristics.

Sample Image Used

### COLOR

| DEF                    | GHIJ                           | Faint                     | Very Light           | Light    |
|------------------------|--------------------------------|---------------------------|----------------------|----------|
| <b>CLARITY</b>         | WS <sup>1 - 2</sup>            | VS <sup>1-2</sup>         | SI <sup>1-2</sup>    | I 0.1    |
| Internally<br>Flawless | Very Very<br>Slightly Included | Very<br>Slightly Included | Slightly<br>Included | Included |