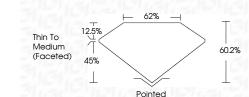

(G) LG722574117

Comments: This Laboratory Grown Diamond was created by Chemical Vapor Deposition (CVD) growth

process. Type IIa

### **PROPORTIONS**

Е





Sample Image Used

### COLOR

| D E F                  | G H I J                        | Faint                     | Very Light           | Light    |
|------------------------|--------------------------------|---------------------------|----------------------|----------|
| CLARITY                |                                |                           |                      |          |
| IF                     | WS <sup>1 - 2</sup>            | VS <sup>1-2</sup>         | SI <sup>1-2</sup>    | 1 1 - 3  |
| Internally<br>Flawless | Very Very<br>Slightly Included | Very<br>Slightly Included | Slightly<br>Included | Included |



#### ADDITIONAL GRADING INFORMATION

Polish EXCELLENT
Symmetry EXCELLENT

Fluorescence NONE Inscription(s) (G) LG722574117

Comments: This Laboratory Grown Diamond was created by Chemical Vapor Deposition (CVD) growth process.

Type IIa



© IGI 2020, International Gemological Institute

FD - 10 20

THIS DOCUMENT WAS PRODUCED WITH THE FOLLOWING SECURITY MEASURES: SPECIAL DOCUMENT PAPER, INK SCREENS, WATERMARK BACKGROUND DESIGNS, HOLOGRAM AND OTHER SECURITY FEATURES NOT LISTED AND DO DICCEED DOCUMENT SECURITY INDUSTRY GLIDELINES.