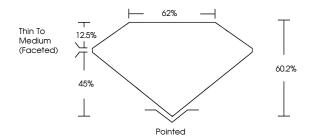

ABORATORY GROWN DIAMOND

July 17, 2025

Description

Measurements

Carat Weight

Color Grade

Clarity Grade

**GRADING RESULTS** 

IGI Report Number

Shape and Cutting Style



# LG722574117

Report verification at igi.org

## **ELECTRONIC COPY**

### LABORATORY GROWN DIAMOND REPORT

July 17, 2025

IGI Report Number LG722574117

Description LABORATORY GROWN DIAMOND

Shape and Cutting Style PEAR BRILLIANT

Measurements 13.04 X 8.26 X 4.97 MM

**GRADING RESULTS** 

Carat Weight 3.10 CARATS

Color Grade

Clarity Grade V\$ 2

## ADDITIONAL GRADING INFORMATION

Polish **EXCELLENT** 

Symmetry **EXCELLENT** 

Fluorescence NONE

Inscription(s) (G) LG722574117

Comments: This Laboratory Grown Diamond was created by Chemical Vapor Deposition (CVD) growth

process. Type IIa

### **PROPORTIONS**

Е





Sample Image Used

### COLOR

| D E F                  | G H I J                        | Faint                     | Very Light           | Light    |
|------------------------|--------------------------------|---------------------------|----------------------|----------|
| CLARITY                |                                |                           |                      |          |
| IF                     | WS <sup>1 - 2</sup>            | VS <sup>1-2</sup>         | SI <sup>1-2</sup>    | 1 1 - 3  |
| Internally<br>Flawless | Very Very<br>Slightly Included | Very<br>Slightly Included | Slightly<br>Included | Included |



#### ADDITIONAL GRADING INFORMATION

Polish EXCELLENT
Symmetry EXCELLENT

Fluorescence NONE Inscription(s) (G) LG722574117

Comments: This Laboratory Gro