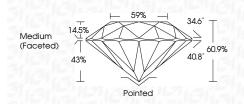

nternally<br>Flawless | Very Very<br>Slightly Included | Very<br>Slightly Included | Slightly<br>Included | Included |



# July 19, 2025

| 001, 17, 2020   |          |                       |
|-----------------|----------|-----------------------|
| IGI Report Numb | er       | LG723535530           |
| Description     | LABORATO | RY GROWN DIAMOND      |
| Shape and Cutti | ng Style | ROUND BRILLIANT       |
| Measurements    |          | 7.51 - 7.55 X 4.58 MM |
| GRADING RESUL   | TS       |                       |
| Carat Weight    |          | 1.60 CARAT            |
| Color Grade     |          | E                     |
| Clarity Grade   |          | VS 1                  |
| Cut Grade       |          | IDEAL                 |
|                 |          |                       |



ADDITIONAL GRADING INFORMATION

| Polish                                                                        | EXCELLENT      |
|-------------------------------------------------------------------------------|----------------|
| Symmetry                                                                      | EXCELLENT      |
| Fluorescence                                                                  | NONE           |
| Inscription(s)                                                                | 位到 LG723535530 |
| Comments: This Laboratory<br>created by Chemical Vapo<br>process.<br>Type IIa |                |





THIS DOCUMENT WAS PRODUCED WITH THE FOLLOWING SECURITY MEASURES: SPECIAL DOCUMENT PAPER, INK SCREENS, WATERMARK BACKGROUND DESIGNS, HOLOGRAM AND OTHER SECURITY FEATURE